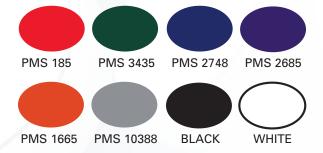

## **OPTIONS**

- Available in standard or custom colors
- Low minimum order quantities, safety stock program available
- High speed lining capabilities with a variety of lining materials including pressure sensitive and heat induction
- · Round or tri-tab easy-open liners
- Lead time 2-3 weeks

## STANDARD OR CUSTOM COLORS

| Inch tolerances (unless specified) General: +/010 "/"                                                                                                              | 6020 West Ridge Road<br>Erie, Pennsylvania 16506<br>(814) 838-7914 Fax (814) 838-7411 |
|--------------------------------------------------------------------------------------------------------------------------------------------------------------------|---------------------------------------------------------------------------------------|
| Number of turns: 1.1875                                                                                                                                            | (814) 838-7914 Fax (814) 838-7411                                                     |
| Pitch (TPI): 4                                                                                                                                                     | 70-470 CT                                                                             |
| Material: PP                                                                                                                                                       | Erie Molded Plastics, Inc.                                                            |
| This drawing is the exclusive property of Erie Molded Plastics, Inc. and may not be reproduced without the expressed written consent of Erie Molded Plastics, Inc. | Date: July 07, 2015 Sheet: 01 of 01                                                   |