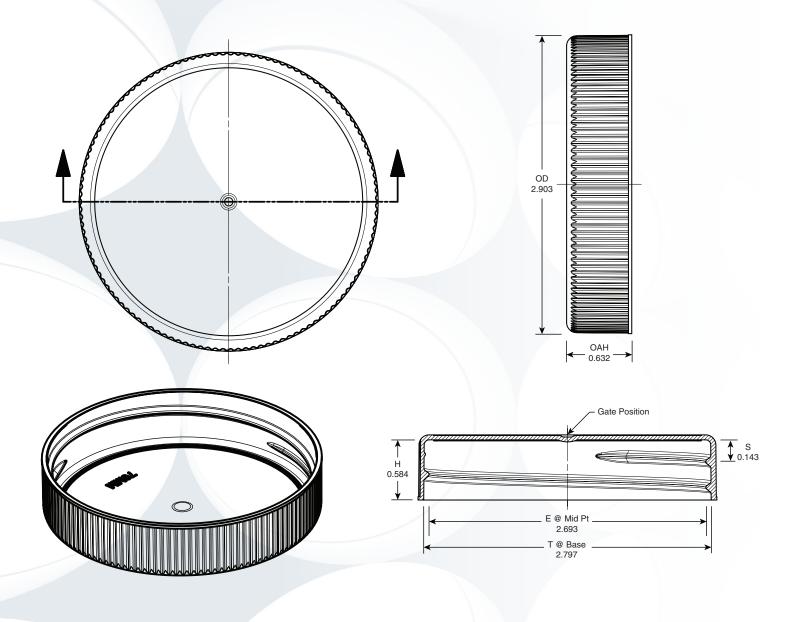

## STANDARD OR CUSTOM COLORS

| Inch tolerances (unless specified) General: +/010 "/"                                                                                                              | 6020 West Ridge Road<br>Erie, Pennsylvania 16506<br>(814) 838-7914 Fax (814) 838-7411 |
|--------------------------------------------------------------------------------------------------------------------------------------------------------------------|---------------------------------------------------------------------------------------|
| Number of turns: 1.1875                                                                                                                                            | (814) 838-7914 Fax (814) 838-7411                                                     |
| Pitch (TPI): 4                                                                                                                                                     | 70-470 CT                                                                             |
| Material: PP                                                                                                                                                       | Erie Molded Plastics, Inc.                                                            |
| This drawing is the exclusive property of Erie Molded Plastics, Inc. and may not be reproduced without the expressed written consent of Erie Molded Plastics, Inc. | Date: July 07, 2015 Sheet: 01 of 01                                                   |