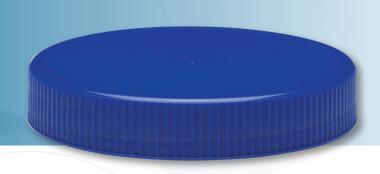

## 70-470 CT

Ribbed Side Wall
Matte Top
Continuous Thread
70mm Diameter
470 Thread Profile
Lined or Unlined